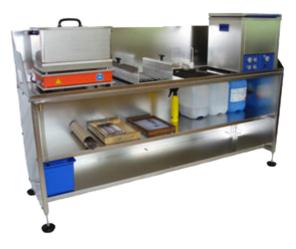

## acuclean-T

Acuclean-T is workstation specially designed for the cleaning of wire honed parts. The complete station contains a counter framework with an integrated basin, the DeCast 600 system for extracting the parts cast in the arbor and a ultrasonic cleaning device. Furthermore it offers enough space to store the compound for casting, the arbors and the required cleaning agents and utensils.

Dimensions (length x width x depth)  $200 \times 56 \times 120$  cm

Weight 160 kg