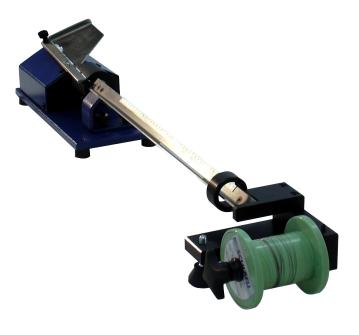

## acuthread

All work pieces need to be threaded on a wire in order to machine them on the wire honing machines and the wire guided centerless grinding machine acugrind-C. The smaller the parts inner diameter the harder and more time-consuming is this operation. Using the specially designed acuthread the process is simplified and accelerated considerably. The cleaned parts are placed on a guiding plate and glide to a rotating rubber roll. The roll moves the parts slowly towards the wire where the parts are threaded manually onto the wire. The threading is facilitated due to the guidance and the rotation of the parts. The automatic threading system acuthread is light and can be placed on to any even and stable surface.