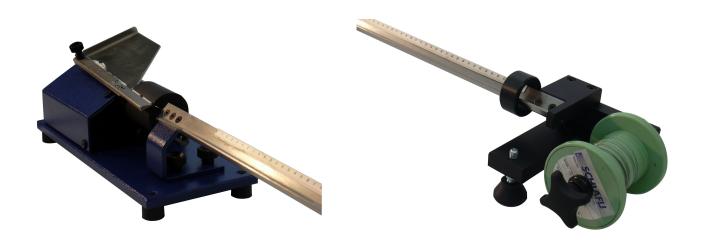

## acuthread

All work pieces need to be threaded on a wire in order to machine them on the wire honing machines and the wire guided centerless grinding machine acugrind-C. The smaller the parts inner diameter the harder and more time-consuming is this operation. Using the specially designed acuthread the process is simplified and accelerated considerably. The cleaned parts are placed on a guiding plate and glide to a rotating rubber roll. The roll moves the parts slowly towards the wire where the parts are threaded manually onto the wire. The threading is facilitated due to the guidance and the rotation of the parts. The automatic threading system acuthread is light and can be placed on to any even and stable surface.